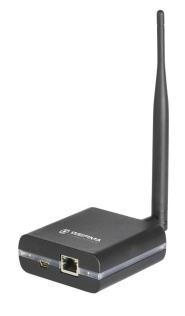

### KombiSIGN 71 / WIN

## WIN ethernet master 115-230VAC BK

| MECHANICAL DATA             |       |
|-----------------------------|-------|
| Length                      | 80 mm |
| Width                       | 76 mm |
| Height                      | 30 mm |
| Materials                   | ABS   |
| Housing colour              | Black |
| Protection category         | IP20  |
| Connection                  | USB   |
| Working temperature minimum | 0°C   |
| Working temperature maximum | +40°C |
| Weight with packaging       | 506 g |
| Product weight              | 441 g |

| ELECTRICAL DATA             |                              |
|-----------------------------|------------------------------|
| Operating voltage           | 115-230V                     |
| Operating voltage type      | AC                           |
| Operating voltage frequency | 50Hz at 230V<br>60Hz at 115V |
| Operating voltage tolerance | +/- 10%                      |
| Rated operational voltage   | 230 VAC                      |
| Rated operational current   | 160 mA                       |
| Rated inrush current        | 800 mA                       |
| Protection class            | Protection class 2           |
| Pollution degree            | 2                            |
| Overvoltage category        | II                           |
| Isolation voltage           | Ui = 250V; Uimp = 2.500V     |
| connectivity                | Ethernet<br>WIN              |